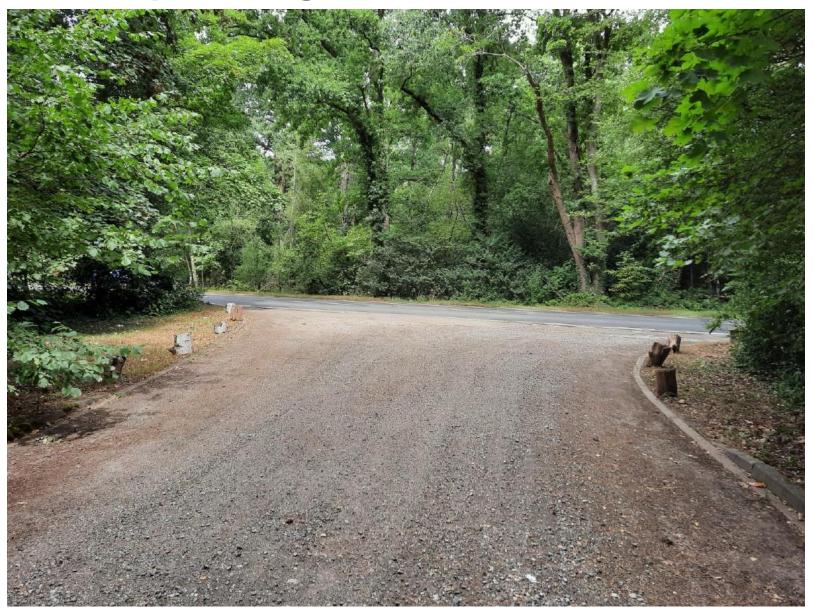

N/2020/0405**

### Former Garden Centre, Mimbridge, Station Road, Chobham, Woking.

Outline application with all matters reserved for the erection of a crematorium with associated facilities.











# Location Plan – PLAN/2020/0405



# Aerial Photograph – PLAN/2020/0405



# Indicative Site Plan – PLAN/2020/0405



# Existing Access from A3046 – PLAN/2020/0405



# A3046 looking south – PLAN/2020/0405



# A3046 looking south – PLAN/2020/0405



# A3046 looking north – PLAN/2020/0405



# A3046 looking north – PLAN/2020/0405



























# The Bourne – PLAN/2020/0405



## Existing Levels – PLAN/2020/0405



# Existing Levels – PLAN/2020/0405



# Westerly Boundary – PLAN/2020/0405



# Westerly Boundary – PLAN/2020/0405



# Northerly Boundary – PLAN/2020/0405











# A3046 looking east – PLAN/2020/0405



# A3046 looking west – PLAN/2020/0405