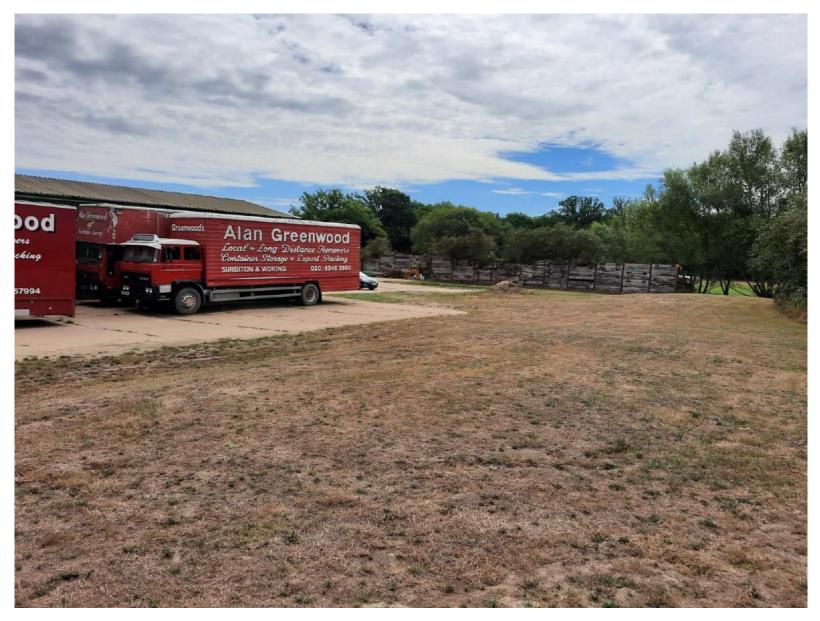

# **ITEM 6a – PLAN/2020/0405**

### Former Garden Centre, Mimbridge, Station Road, Chobham, Woking.

Outline application with all matters reserved for the erection of a crematorium with associated facilities.











# Location Plan – PLAN/2020/0405



# Aerial Photograph – PLAN/2020/0405



# Indicative Site Plan – PLAN/2020/0405



# Existing Access from A3046 – PLAN/2020/0405



# A3046 looking south – PLAN/2020/0405



# A3046 looking south – PLAN/2020/0405



# A3046 looking north – PLAN/2020/0405



# A3046 looking north – PLAN/2020/0405



























# The Bourne – PLAN/2020/0405



## Existing Levels – PLAN/2020/0405



# Existing Levels – PLAN/2020/0405



# Westerly Boundary – PLAN/2020/0405



# Westerly Boundary – PLAN/2020/0405



# Northerly Boundary – PLAN/2020/0405











# A3046 looking east – PLAN/2020/0405



# A3046 looking west – PLAN/2020/0405