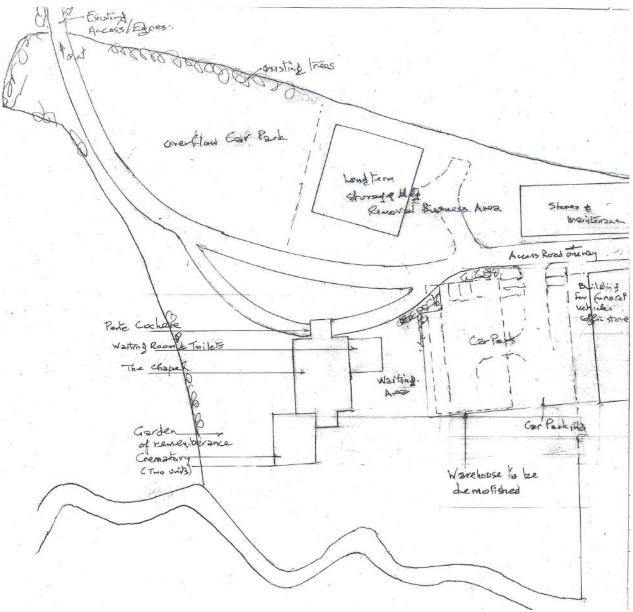

# **ITEM 6a – PLAN/2020/0405**

### Former Garden Centre, Mimbridge, Station Road, Chobham, Woking.

Outline application with all matters reserved for the erection of a crematorium with associated facilities.











# Location Plan – PLAN/2020/0405



# Aerial Photograph – PLAN/2020/0405



# Indicative Site Plan – PLAN/2020/0405



# Existing Access from A3046 – PLAN/2020/0405



# A3046 looking south – PLAN/2020/0405



# A3046 looking south – PLAN/2020/0405



# A3046 looking north – PLAN/2020/0405



# A3046 looking north – PLAN/2020/0405



























# The Bourne – PLAN/2020/0405



## Existing Levels – PLAN/2020/0405



# Existing Levels – PLAN/2020/0405



# Westerly Boundary – PLAN/2020/0405



# Westerly Boundary – PLAN/2020/0405



# Northerly Boundary – PLAN/2020/0405











# A3046 looking east – PLAN/2020/0405



# A3046 looking west – PLAN/2020/0405