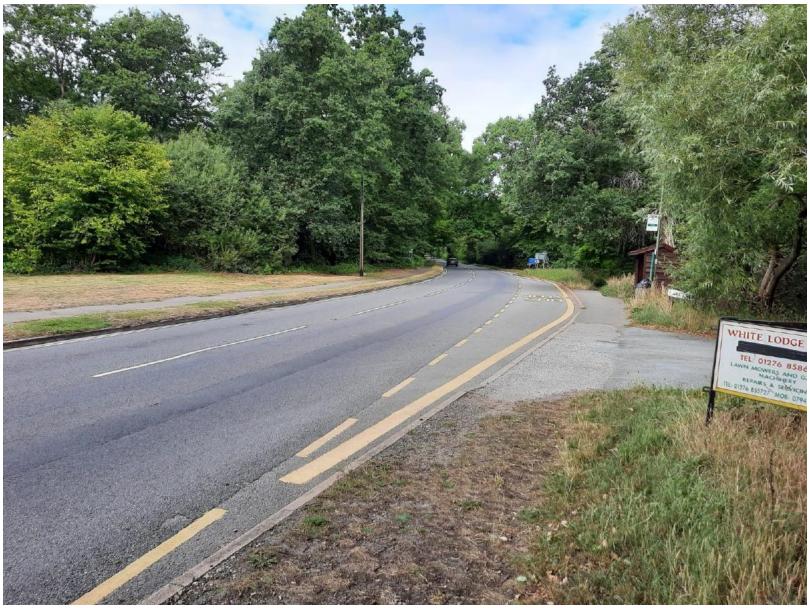

# **ITEM 6a – PLAN/2020/0405**

### Former Garden Centre, Mimbridge, Station Road, Chobham, Woking.

Outline application with all matters reserved for the erection of a crematorium with associated facilities.











# Location Plan – PLAN/2020/0405



# Aerial Photograph – PLAN/2020/0405



# Indicative Site Plan – PLAN/2020/0405



# Existing Access from A3046 – PLAN/2020/0405



# A3046 looking south – PLAN/2020/0405



# A3046 looking south – PLAN/2020/0405



# A3046 looking north – PLAN/2020/0405



# A3046 looking north – PLAN/2020/0405



























# The Bourne – PLAN/2020/0405



## Existing Levels – PLAN/2020/0405



# Existing Levels – PLAN/2020/0405



# Westerly Boundary – PLAN/2020/0405



# Westerly Boundary – PLAN/2020/0405



# Northerly Boundary – PLAN/2020/0405











# A3046 looking east – PLAN/2020/0405



# A3046 looking west – PLAN/2020/0405