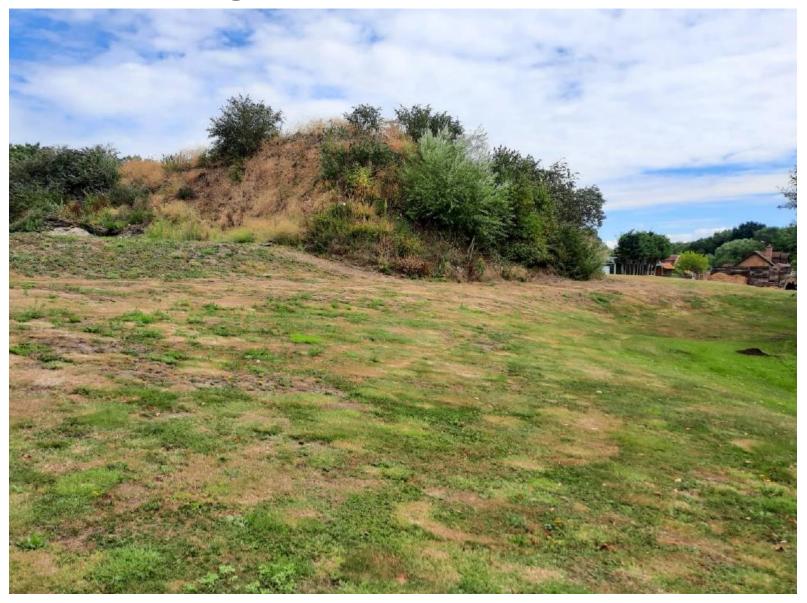

# **ITEM 6a – PLAN/2020/0405**

### Former Garden Centre, Mimbridge, Station Road, Chobham, Woking.

Outline application with all matters reserved for the erection of a crematorium with associated facilities.











# Location Plan – PLAN/2020/0405



# Aerial Photograph – PLAN/2020/0405



# Indicative Site Plan – PLAN/2020/0405



# Existing Access from A3046 – PLAN/2020/0405



# A3046 looking south – PLAN/2020/0405



# A3046 looking south – PLAN/2020/0405



# A3046 looking north – PLAN/2020/0405



# A3046 looking north – PLAN/2020/0405



























# The Bourne – PLAN/2020/0405



## Existing Levels – PLAN/2020/0405



# Existing Levels – PLAN/2020/0405



# Westerly Boundary – PLAN/2020/0405



# Westerly Boundary – PLAN/2020/0405



# Northerly Boundary – PLAN/2020/0405











# A3046 looking east – PLAN/2020/0405



# A3046 looking west – PLAN/2020/0405