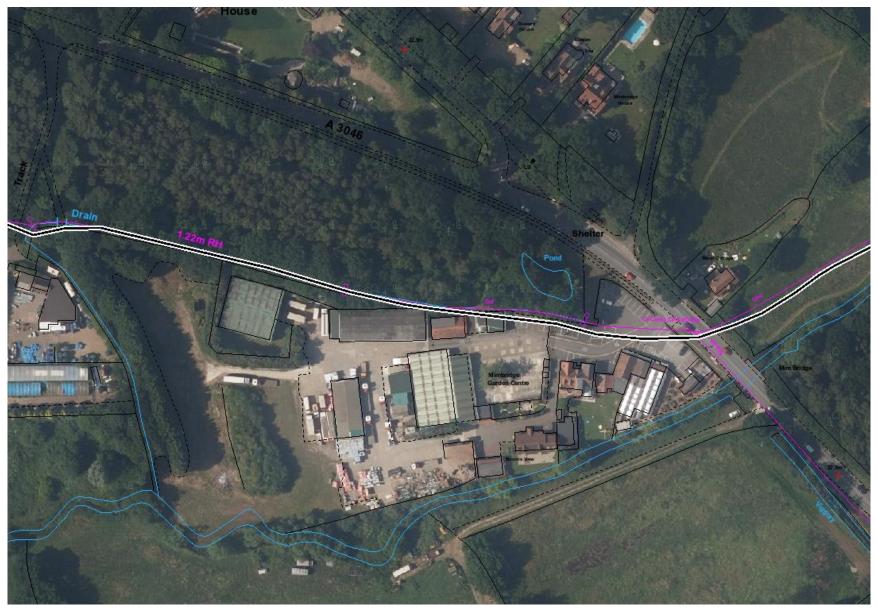

# **ITEM 6a – PLAN/2020/0405**

### Former Garden Centre, Mimbridge, Station Road, Chobham, Woking.

Outline application with all matters reserved for the erection of a crematorium with associated facilities.











# Location Plan – PLAN/2020/0405



# Aerial Photograph – PLAN/2020/0405



# Indicative Site Plan – PLAN/2020/0405



# Existing Access from A3046 – PLAN/2020/0405



# A3046 looking south – PLAN/2020/0405



# A3046 looking south – PLAN/2020/0405



# A3046 looking north – PLAN/2020/0405



# A3046 looking north – PLAN/2020/0405



























# The Bourne – PLAN/2020/0405



## Existing Levels – PLAN/2020/0405



# Existing Levels – PLAN/2020/0405



# Westerly Boundary – PLAN/2020/0405



# Westerly Boundary – PLAN/2020/0405



# Northerly Boundary – PLAN/2020/0405











# A3046 looking east – PLAN/2020/0405



# A3046 looking west – PLAN/2020/0405