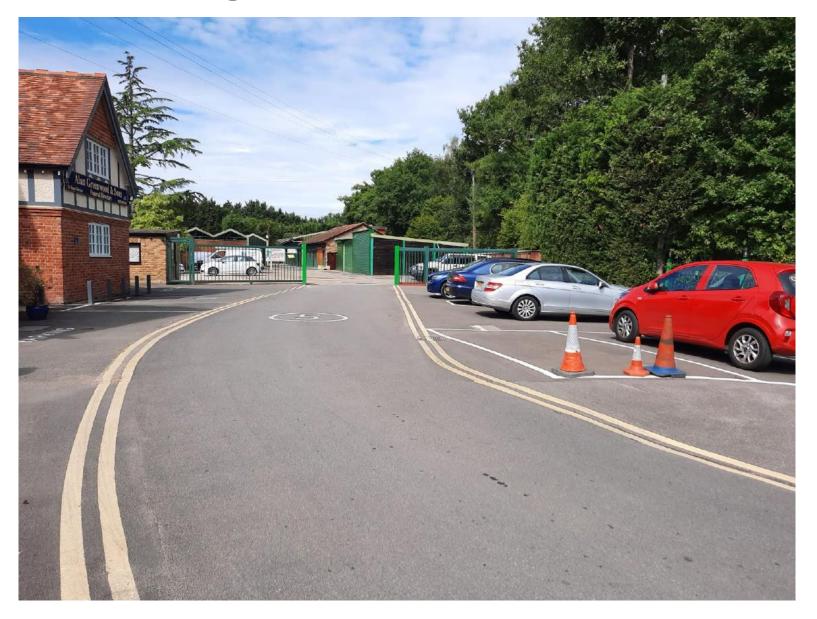

# **ITEM 6a – PLAN/2020/0405**

### Former Garden Centre, Mimbridge, Station Road, Chobham, Woking.

Outline application with all matters reserved for the erection of a crematorium with associated facilities.











# Location Plan – PLAN/2020/0405



# Aerial Photograph – PLAN/2020/0405



# Indicative Site Plan – PLAN/2020/0405



# Existing Access from A3046 – PLAN/2020/0405



# A3046 looking south – PLAN/2020/0405



# A3046 looking south – PLAN/2020/0405



# A3046 looking north – PLAN/2020/0405



# A3046 looking north – PLAN/2020/0405



























# The Bourne – PLAN/2020/0405



## Existing Levels – PLAN/2020/0405



# Existing Levels – PLAN/2020/0405



# Westerly Boundary – PLAN/2020/0405



# Westerly Boundary – PLAN/2020/0405



# Northerly Boundary – PLAN/2020/0405











# A3046 looking east – PLAN/2020/0405



# A3046 looking west – PLAN/2020/0405