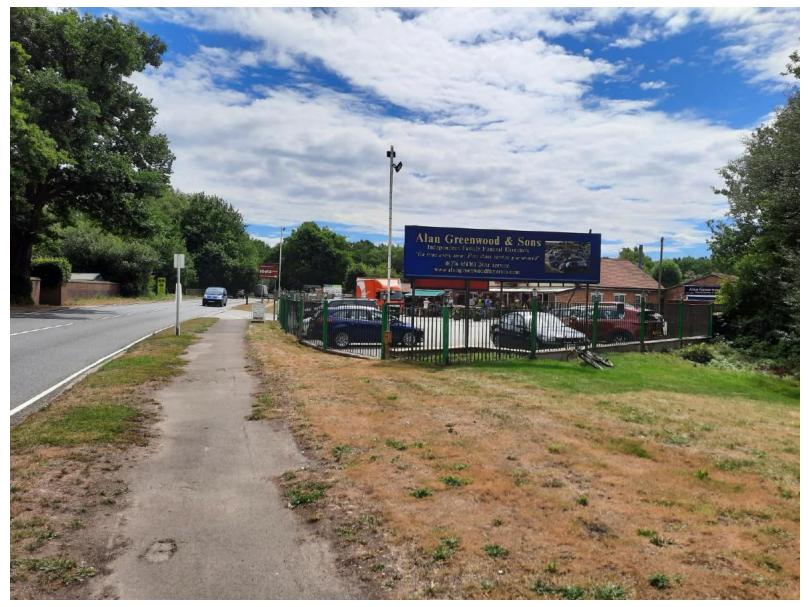

# **ITEM 6a – PLAN/2020/0405**

### Former Garden Centre, Mimbridge, Station Road, Chobham, Woking.

Outline application with all matters reserved for the erection of a crematorium with associated facilities.











# Location Plan – PLAN/2020/0405



# Aerial Photograph – PLAN/2020/0405



# Indicative Site Plan – PLAN/2020/0405



# Existing Access from A3046 – PLAN/2020/0405



# A3046 looking south – PLAN/2020/0405



# A3046 looking south – PLAN/2020/0405



# A3046 looking north – PLAN/2020/0405



# A3046 looking north – PLAN/2020/0405



























# The Bourne – PLAN/2020/0405



## Existing Levels – PLAN/2020/0405



# Existing Levels – PLAN/2020/0405



# Westerly Boundary – PLAN/2020/0405



# Westerly Boundary – PLAN/2020/0405



# Northerly Boundary – PLAN/2020/0405











# A3046 looking east – PLAN/2020/0405



# A3046 looking west – PLAN/2020/0405