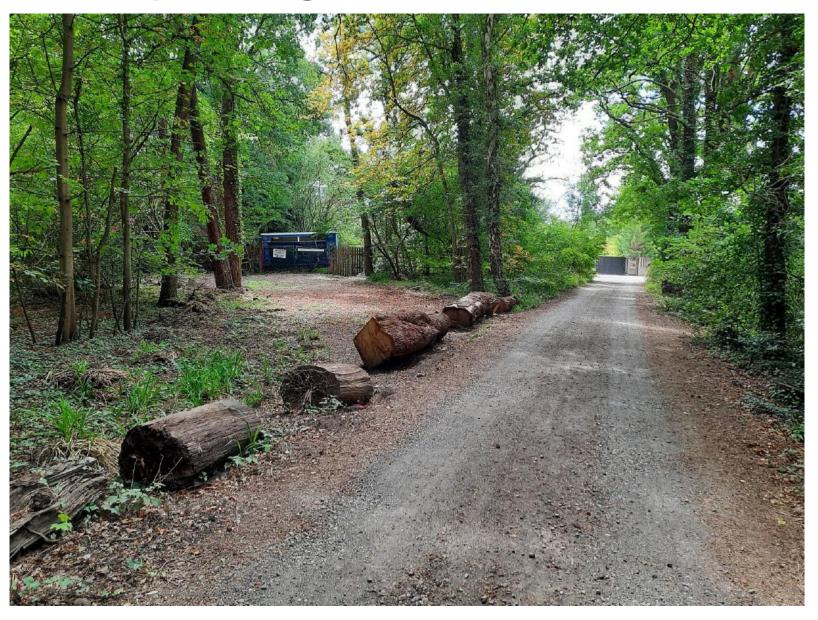

LAN/2020/0405**

### Former Garden Centre, Mimbridge, Station Road, Chobham, Woking.

Outline application with all matters reserved for the erection of a crematorium with associated facilities.











# Location Plan – PLAN/2020/0405



# Aerial Photograph – PLAN/2020/0405



# Indicative Site Plan – PLAN/2020/0405



# Existing Access from A3046 – PLAN/2020/0405



# A3046 looking south – PLAN/2020/0405



# A3046 looking south – PLAN/2020/0405



# A3046 looking north – PLAN/2020/0405



# A3046 looking north – PLAN/2020/0405



























# The Bourne – PLAN/2020/0405



## Existing Levels – PLAN/2020/0405



# Existing Levels – PLAN/2020/0405



# Westerly Boundary – PLAN/2020/0405



# Westerly Boundary – PLAN/2020/0405



# Northerly Boundary – PLAN/2020/0405











# A3046 looking east – PLAN/2020/0405



# A3046 looking west – PLAN/2020/0405