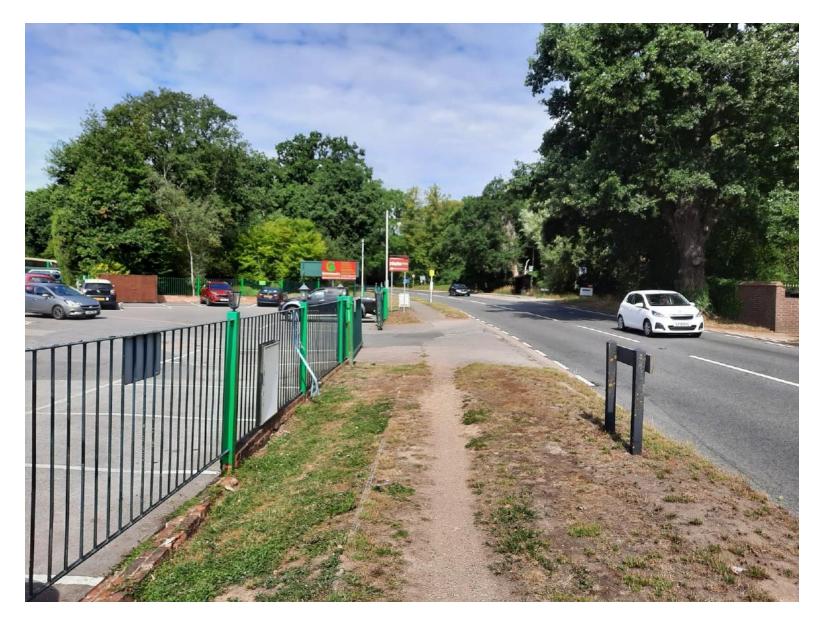

# **ITEM 6a – PLAN/2020/0405**

### Former Garden Centre, Mimbridge, Station Road, Chobham, Woking.

Outline application with all matters reserved for the erection of a crematorium with associated facilities.











# Location Plan – PLAN/2020/0405



# Aerial Photograph – PLAN/2020/0405



# Indicative Site Plan – PLAN/2020/0405



# Existing Access from A3046 – PLAN/2020/0405



# A3046 looking south – PLAN/2020/0405



# A3046 looking south – PLAN/2020/0405



# A3046 looking north – PLAN/2020/0405



# A3046 looking north – PLAN/2020/0405



























# The Bourne – PLAN/2020/0405



## Existing Levels – PLAN/2020/0405



# Existing Levels – PLAN/2020/0405



# Westerly Boundary – PLAN/2020/0405



# Westerly Boundary – PLAN/2020/0405



# Northerly Boundary – PLAN/2020/0405











# A3046 looking east – PLAN/2020/0405



# A3046 looking west – PLAN/2020/0405