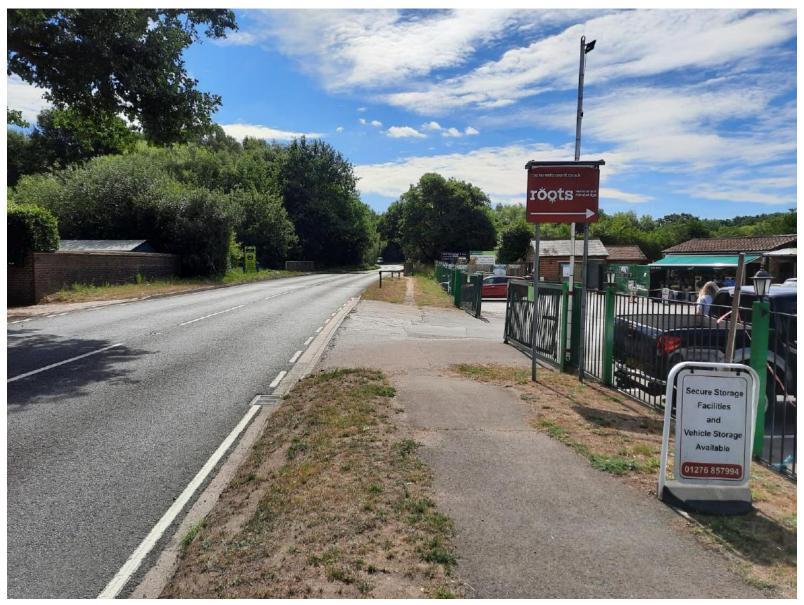

# **ITEM 6a – PLAN/2020/0405**

### Former Garden Centre, Mimbridge, Station Road, Chobham, Woking.

Outline application with all matters reserved for the erection of a crematorium with associated facilities.











# Location Plan – PLAN/2020/0405



# Aerial Photograph – PLAN/2020/0405



# Indicative Site Plan – PLAN/2020/0405



# Existing Access from A3046 – PLAN/2020/0405



# A3046 looking south – PLAN/2020/0405



# A3046 looking south – PLAN/2020/0405



# A3046 looking north – PLAN/2020/0405



# A3046 looking north – PLAN/2020/0405



























# The Bourne – PLAN/2020/0405



## Existing Levels – PLAN/2020/0405



# Existing Levels – PLAN/2020/0405



# Westerly Boundary – PLAN/2020/0405



# Westerly Boundary – PLAN/2020/0405



# Northerly Boundary – PLAN/2020/0405











# A3046 looking east – PLAN/2020/0405



# A3046 looking west – PLAN/2020/0405