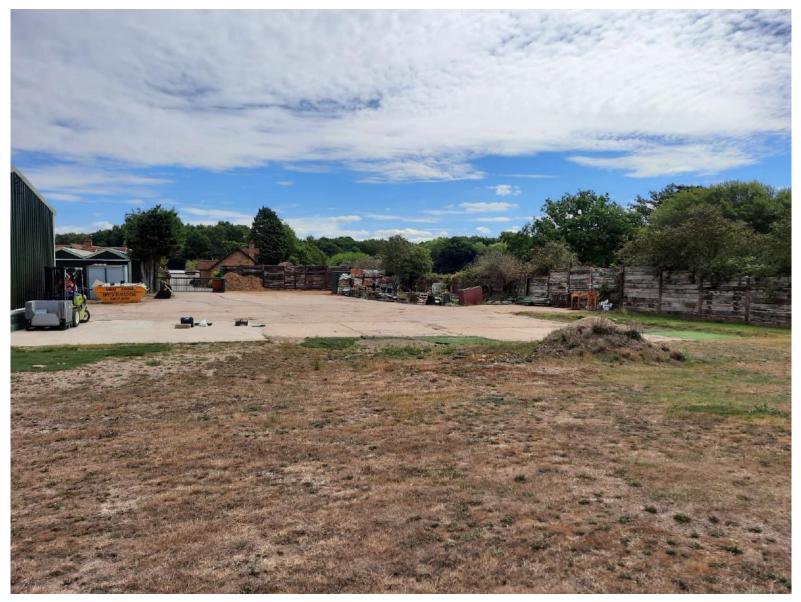

# **ITEM 6a – PLAN/2020/0405**

### Former Garden Centre, Mimbridge, Station Road, Chobham, Woking.

Outline application with all matters reserved for the erection of a crematorium with associated facilities.











# Location Plan – PLAN/2020/0405



# Aerial Photograph – PLAN/2020/0405



# Indicative Site Plan – PLAN/2020/0405



# Existing Access from A3046 – PLAN/2020/0405



# A3046 looking south – PLAN/2020/0405



# A3046 looking south – PLAN/2020/0405



# A3046 looking north – PLAN/2020/0405



# A3046 looking north – PLAN/2020/0405



























# The Bourne – PLAN/2020/0405



## Existing Levels – PLAN/2020/0405



# Existing Levels – PLAN/2020/0405



# Westerly Boundary – PLAN/2020/0405



# Westerly Boundary – PLAN/2020/0405



# Northerly Boundary – PLAN/2020/0405











# A3046 looking east – PLAN/2020/0405



# A3046 looking west – PLAN/2020/0405