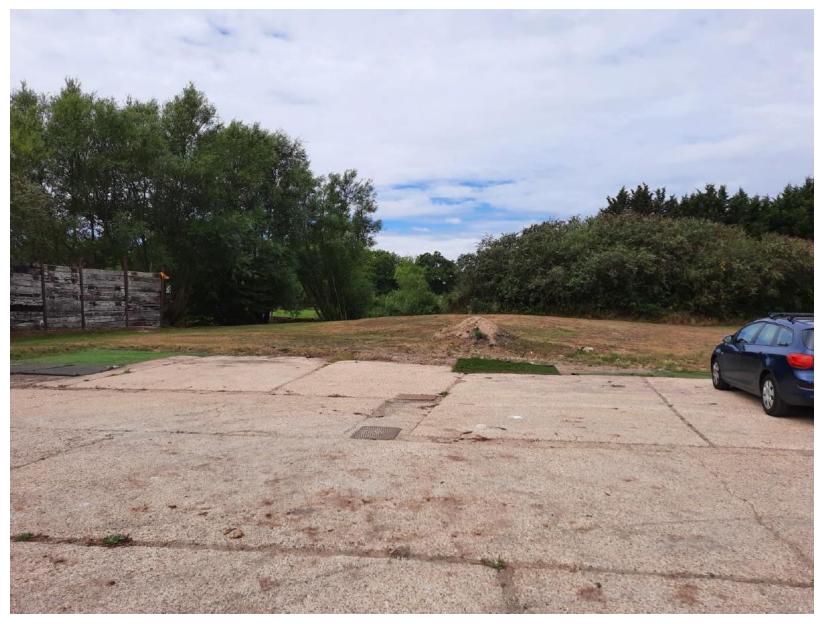

# **ITEM 6a – PLAN/2020/0405**

### Former Garden Centre, Mimbridge, Station Road, Chobham, Woking.

Outline application with all matters reserved for the erection of a crematorium with associated facilities.











# Location Plan – PLAN/2020/0405



# Aerial Photograph – PLAN/2020/0405



# Indicative Site Plan – PLAN/2020/0405



# Existing Access from A3046 – PLAN/2020/0405



# A3046 looking south – PLAN/2020/0405



# A3046 looking south – PLAN/2020/0405



# A3046 looking north – PLAN/2020/0405



# A3046 looking north – PLAN/2020/0405



























# The Bourne – PLAN/2020/0405



## Existing Levels – PLAN/2020/0405



# Existing Levels – PLAN/2020/0405



# Westerly Boundary – PLAN/2020/0405



# Westerly Boundary – PLAN/2020/0405



# Northerly Boundary – PLAN/2020/0405











# A3046 looking east – PLAN/2020/0405



# A3046 looking west – PLAN/2020/0405