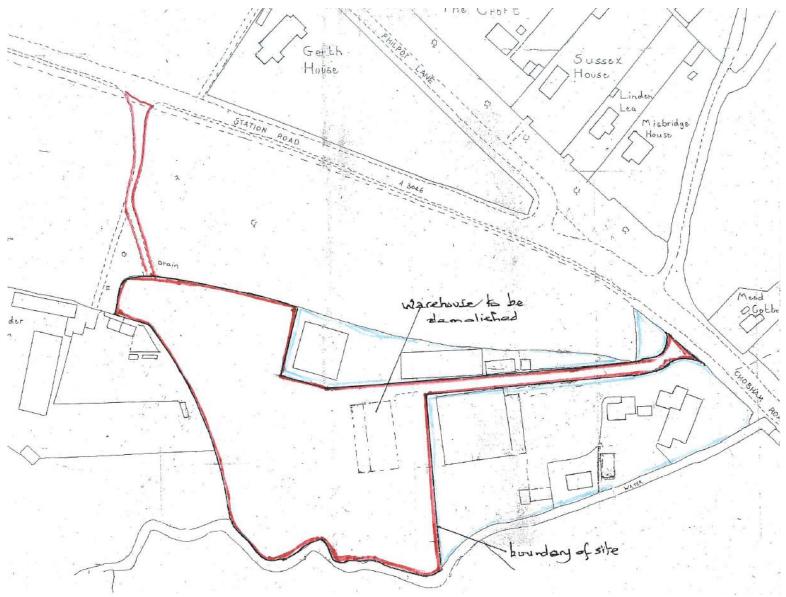

# **ITEM 6a – PLAN/2020/0405**

### Former Garden Centre, Mimbridge, Station Road, Chobham, Woking.

Outline application with all matters reserved for the erection of a crematorium with associated facilities.











# Location Plan – PLAN/2020/0405



# Aerial Photograph – PLAN/2020/0405



# Indicative Site Plan – PLAN/2020/0405



# Existing Access from A3046 – PLAN/2020/0405



# A3046 looking south – PLAN/2020/0405



# A3046 looking south – PLAN/2020/0405



# A3046 looking north – PLAN/2020/0405



# A3046 looking north – PLAN/2020/0405



























# The Bourne – PLAN/2020/0405



## Existing Levels – PLAN/2020/0405



# Existing Levels – PLAN/2020/0405



# Westerly Boundary – PLAN/2020/0405



# Westerly Boundary – PLAN/2020/0405



# Northerly Boundary – PLAN/2020/0405











# A3046 looking east – PLAN/2020/0405



# A3046 looking west – PLAN/2020/0405