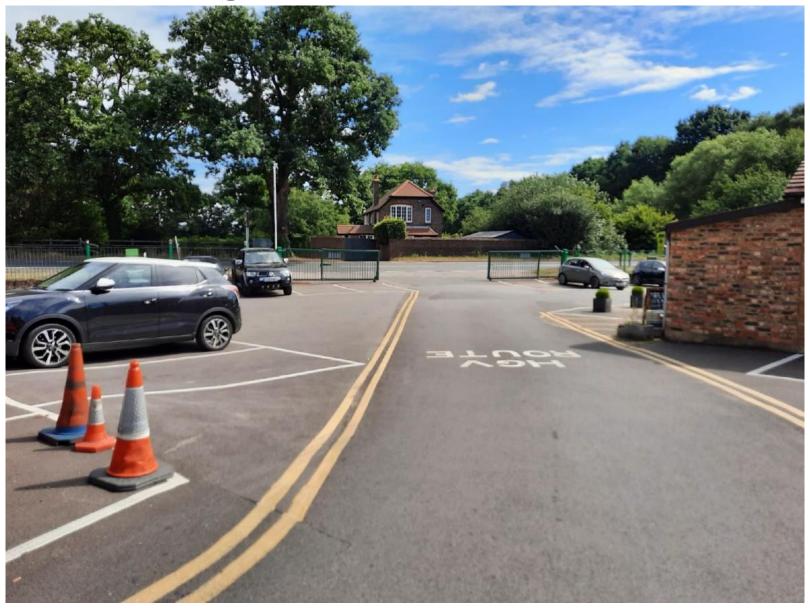

# **ITEM 6a – PLAN/2020/0405**

### Former Garden Centre, Mimbridge, Station Road, Chobham, Woking.

Outline application with all matters reserved for the erection of a crematorium with associated facilities.











# Location Plan – PLAN/2020/0405



# Aerial Photograph – PLAN/2020/0405



# Indicative Site Plan – PLAN/2020/0405



# Existing Access from A3046 – PLAN/2020/0405



# A3046 looking south – PLAN/2020/0405



# A3046 looking south – PLAN/2020/0405



# A3046 looking north – PLAN/2020/0405



# A3046 looking north – PLAN/2020/0405



























# The Bourne – PLAN/2020/0405



## Existing Levels – PLAN/2020/0405



# Existing Levels – PLAN/2020/0405



# Westerly Boundary – PLAN/2020/0405



# Westerly Boundary – PLAN/2020/0405



# Northerly Boundary – PLAN/2020/0405











# A3046 looking east – PLAN/2020/0405



# A3046 looking west – PLAN/2020/0405