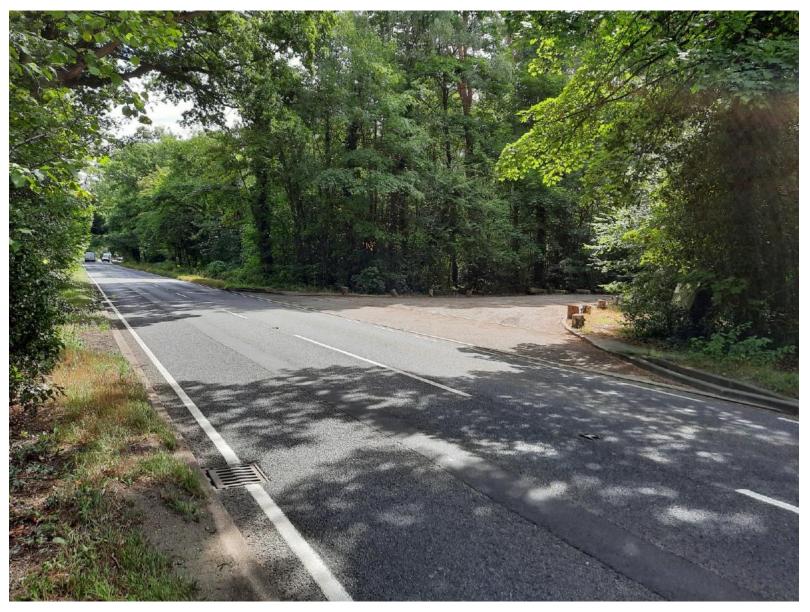

Mimbridge, Station Road, Chobham, Woking.

Outline application with all matters reserved for the erection of a crematorium with associated facilities.











# Location Plan – PLAN/2020/0405



# Aerial Photograph – PLAN/2020/0405



# Indicative Site Plan – PLAN/2020/0405



# Existing Access from A3046 – PLAN/2020/0405



# A3046 looking south – PLAN/2020/0405



# A3046 looking south – PLAN/2020/0405



# A3046 looking north – PLAN/2020/0405



# A3046 looking north – PLAN/2020/0405



























# The Bourne – PLAN/2020/0405



## Existing Levels – PLAN/2020/0405



# Existing Levels – PLAN/2020/0405



# Westerly Boundary – PLAN/2020/0405



# Westerly Boundary – PLAN/2020/0405



# Northerly Boundary – PLAN/2020/0405











# A3046 looking east – PLAN/2020/0405



# A3046 looking west – PLAN/2020/0405