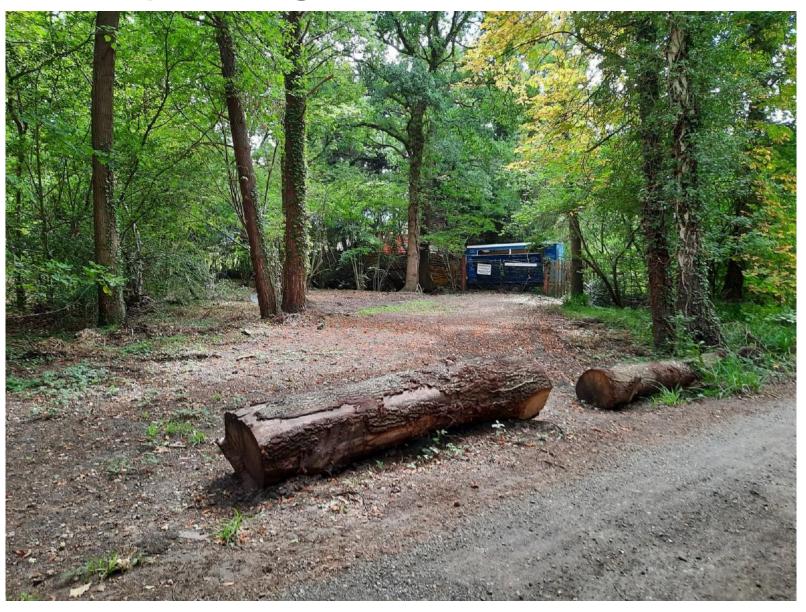

PLAN/2020/0405**

### Former Garden Centre, Mimbridge, Station Road, Chobham, Woking.

Outline application with all matters reserved for the erection of a crematorium with associated facilities.











# Location Plan – PLAN/2020/0405



# Aerial Photograph – PLAN/2020/0405



# Indicative Site Plan – PLAN/2020/0405



# Existing Access from A3046 – PLAN/2020/0405



# A3046 looking south – PLAN/2020/0405



# A3046 looking south – PLAN/2020/0405



# A3046 looking north – PLAN/2020/0405



# A3046 looking north – PLAN/2020/0405



























# The Bourne – PLAN/2020/0405



## Existing Levels – PLAN/2020/0405



# Existing Levels – PLAN/2020/0405



# Westerly Boundary – PLAN/2020/0405



# Westerly Boundary – PLAN/2020/0405



# Northerly Boundary – PLAN/2020/0405











# A3046 looking east – PLAN/2020/0405



# A3046 looking west – PLAN/2020/0405