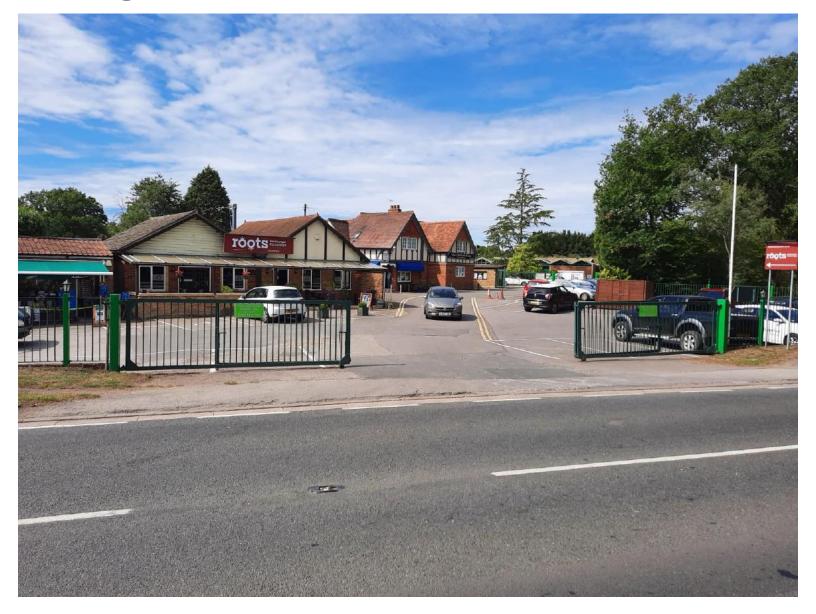

# **ITEM 6a – PLAN/2020/0405**

### Former Garden Centre, Mimbridge, Station Road, Chobham, Woking.

Outline application with all matters reserved for the erection of a crematorium with associated facilities.











# Location Plan – PLAN/2020/0405



# Aerial Photograph – PLAN/2020/0405



# Indicative Site Plan – PLAN/2020/0405



# Existing Access from A3046 – PLAN/2020/0405



# A3046 looking south – PLAN/2020/0405



# A3046 looking south – PLAN/2020/0405



# A3046 looking north – PLAN/2020/0405



# A3046 looking north – PLAN/2020/0405



























# The Bourne – PLAN/2020/0405



## Existing Levels – PLAN/2020/0405



# Existing Levels – PLAN/2020/0405



# Westerly Boundary – PLAN/2020/0405



# Westerly Boundary – PLAN/2020/0405



# Northerly Boundary – PLAN/2020/0405











# A3046 looking east – PLAN/2020/0405



# A3046 looking west – PLAN/2020/0405