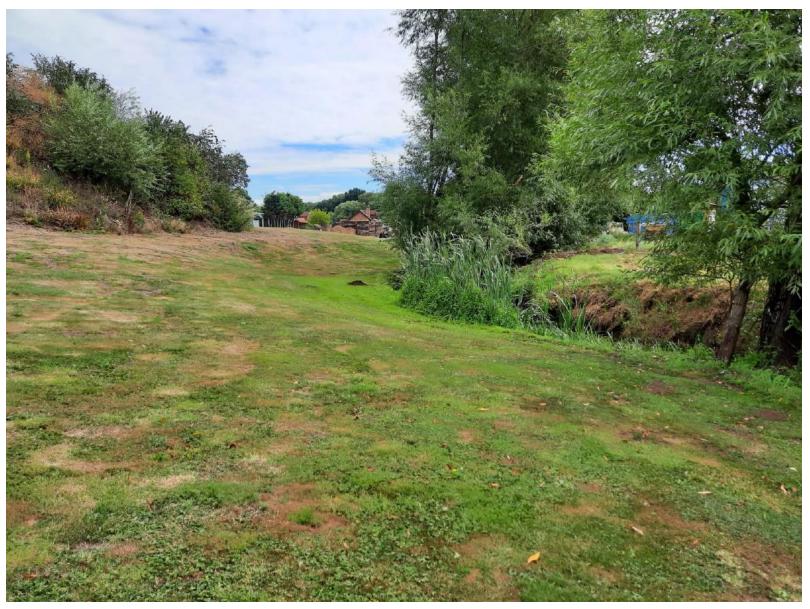

# **ITEM 6a – PLAN/2020/0405**

### Former Garden Centre, Mimbridge, Station Road, Chobham, Woking.

Outline application with all matters reserved for the erection of a crematorium with associated facilities.











# Location Plan – PLAN/2020/0405



# Aerial Photograph – PLAN/2020/0405



# Indicative Site Plan – PLAN/2020/0405



# Existing Access from A3046 – PLAN/2020/0405



# A3046 looking south – PLAN/2020/0405



# A3046 looking south – PLAN/2020/0405



# A3046 looking north – PLAN/2020/0405



# A3046 looking north – PLAN/2020/0405



























# The Bourne – PLAN/2020/0405



## Existing Levels – PLAN/2020/0405



# Existing Levels – PLAN/2020/0405



# Westerly Boundary – PLAN/2020/0405



# Westerly Boundary – PLAN/2020/0405



# Northerly Boundary – PLAN/2020/0405











# A3046 looking east – PLAN/2020/0405



# A3046 looking west – PLAN/2020/0405