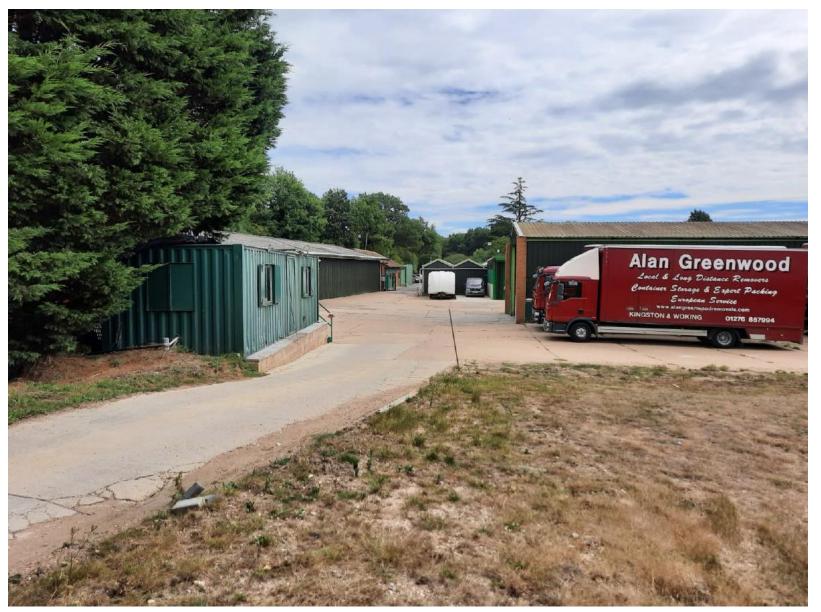

# **ITEM 6a – PLAN/2020/0405**

### Former Garden Centre, Mimbridge, Station Road, Chobham, Woking.

Outline application with all matters reserved for the erection of a crematorium with associated facilities.











# Location Plan – PLAN/2020/0405



# Aerial Photograph – PLAN/2020/0405



# Indicative Site Plan – PLAN/2020/0405



# Existing Access from A3046 – PLAN/2020/0405



# A3046 looking south – PLAN/2020/0405



# A3046 looking south – PLAN/2020/0405



# A3046 looking north – PLAN/2020/0405



# A3046 looking north – PLAN/2020/0405



























# The Bourne – PLAN/2020/0405



## Existing Levels – PLAN/2020/0405



# Existing Levels – PLAN/2020/0405



# Westerly Boundary – PLAN/2020/0405



# Westerly Boundary – PLAN/2020/0405



# Northerly Boundary – PLAN/2020/0405











# A3046 looking east – PLAN/2020/0405



# A3046 looking west – PLAN/2020/0405