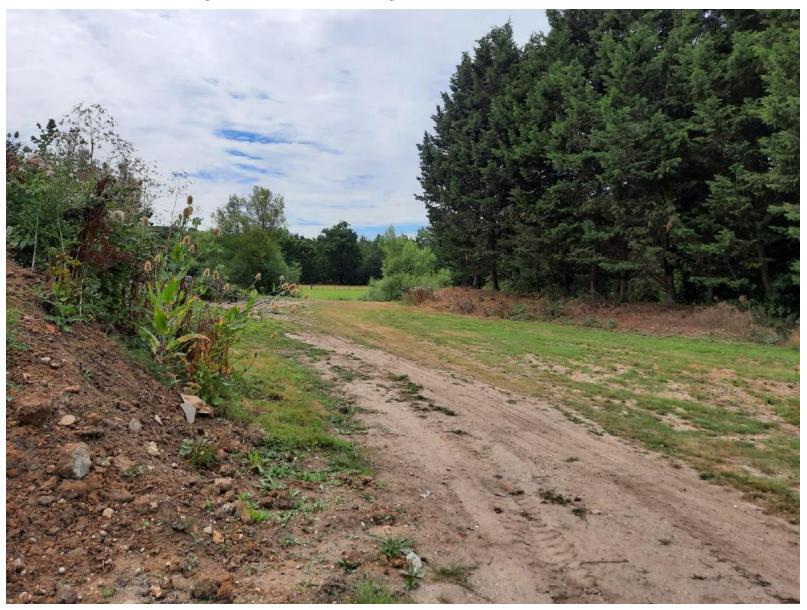

# **ITEM 6a – PLAN/2020/0405**

### Former Garden Centre, Mimbridge, Station Road, Chobham, Woking.

Outline application with all matters reserved for the erection of a crematorium with associated facilities.











# Location Plan – PLAN/2020/0405



# Aerial Photograph – PLAN/2020/0405



# Indicative Site Plan – PLAN/2020/0405



# Existing Access from A3046 – PLAN/2020/0405



# A3046 looking south – PLAN/2020/0405



# A3046 looking south – PLAN/2020/0405



# A3046 looking north – PLAN/2020/0405



# A3046 looking north – PLAN/2020/0405



























# The Bourne – PLAN/2020/0405



## Existing Levels – PLAN/2020/0405



# Existing Levels – PLAN/2020/0405



# Westerly Boundary – PLAN/2020/0405



# Westerly Boundary – PLAN/2020/0405



# Northerly Boundary – PLAN/2020/0405











# A3046 looking east – PLAN/2020/0405



# A3046 looking west – PLAN/2020/0405