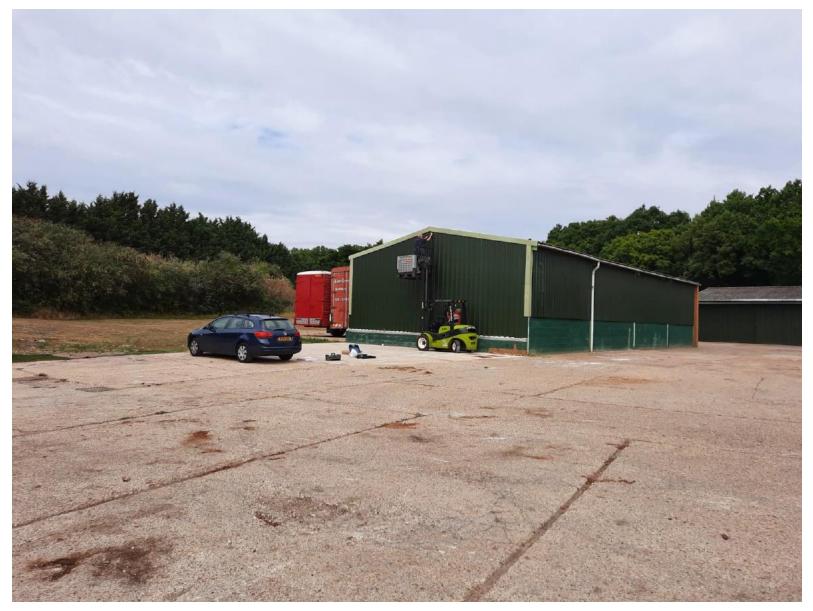

# **ITEM 6a – PLAN/2020/0405**

### Former Garden Centre, Mimbridge, Station Road, Chobham, Woking.

Outline application with all matters reserved for the erection of a crematorium with associated facilities.











# Location Plan – PLAN/2020/0405



# Aerial Photograph – PLAN/2020/0405



# Indicative Site Plan – PLAN/2020/0405



# Existing Access from A3046 – PLAN/2020/0405



# A3046 looking south – PLAN/2020/0405



# A3046 looking south – PLAN/2020/0405



# A3046 looking north – PLAN/2020/0405



# A3046 looking north – PLAN/2020/0405



























# The Bourne – PLAN/2020/0405



## Existing Levels – PLAN/2020/0405



# Existing Levels – PLAN/2020/0405



# Westerly Boundary – PLAN/2020/0405



# Westerly Boundary – PLAN/2020/0405



# Northerly Boundary – PLAN/2020/0405











# A3046 looking east – PLAN/2020/0405



# A3046 looking west – PLAN/2020/0405