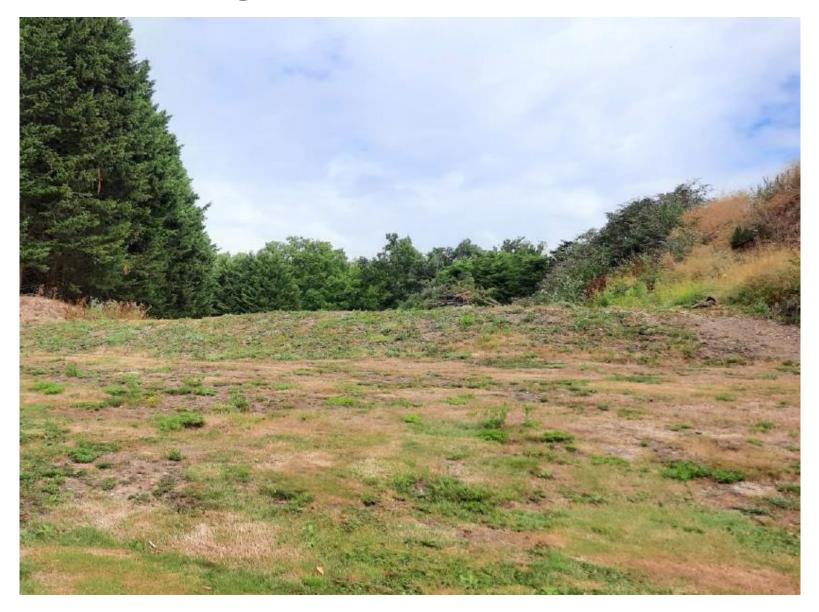

# **ITEM 6a – PLAN/2020/0405**

### Former Garden Centre, Mimbridge, Station Road, Chobham, Woking.

Outline application with all matters reserved for the erection of a crematorium with associated facilities.











# Location Plan – PLAN/2020/0405



# Aerial Photograph – PLAN/2020/0405



# Indicative Site Plan – PLAN/2020/0405



# Existing Access from A3046 – PLAN/2020/0405



# A3046 looking south – PLAN/2020/0405



# A3046 looking south – PLAN/2020/0405



# A3046 looking north – PLAN/2020/0405



# A3046 looking north – PLAN/2020/0405



























# The Bourne – PLAN/2020/0405



## Existing Levels – PLAN/2020/0405



# Existing Levels – PLAN/2020/0405



# Westerly Boundary – PLAN/2020/0405



# Westerly Boundary – PLAN/2020/0405



# Northerly Boundary – PLAN/2020/0405











# A3046 looking east – PLAN/2020/0405



# A3046 looking west – PLAN/2020/0405